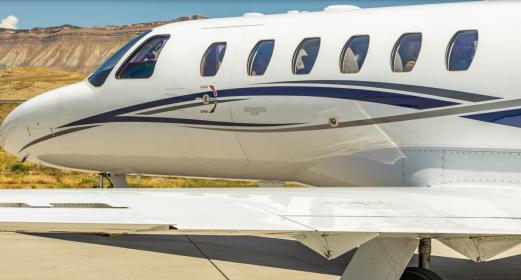

#### EXTERIOR & PAINT:

Overall Snow White with Metallic Blue and Silver trim stripes.