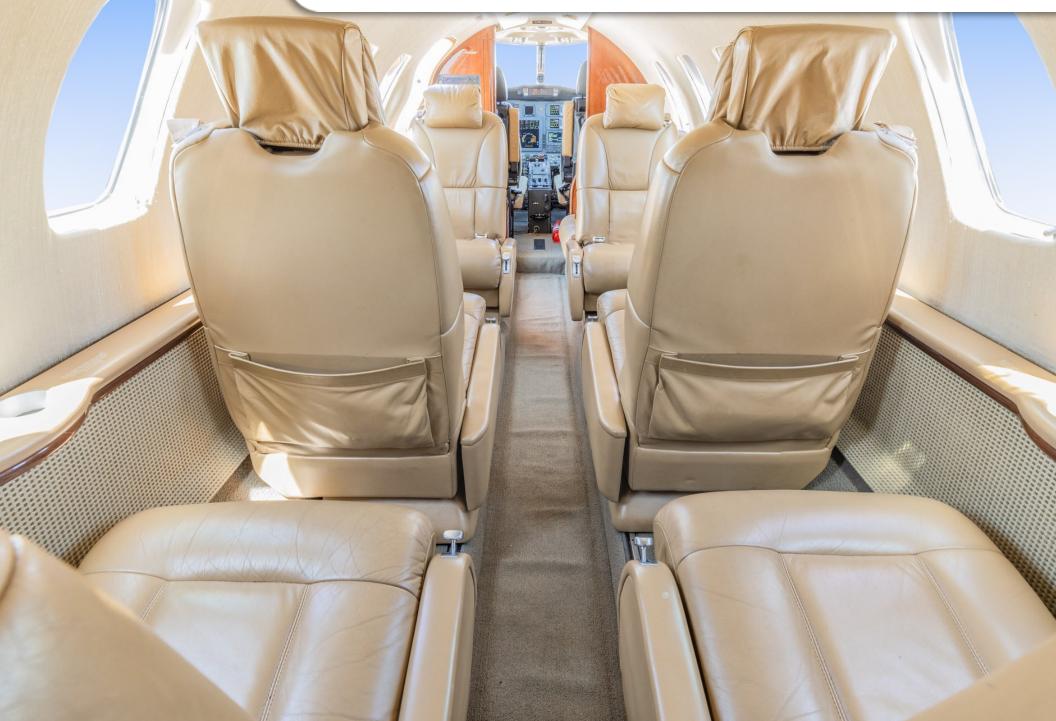

#### **INTERIOR & CABIN:**

8 Passenger Cabin, inclusive of Rear Belted Lavatory Fire-blocked Beige leather seats High-gloss woodgrain laminate cabinetry Right Hand Forward Side-Facing seat Right Hand forward refreshment center Left Hand forward coat closet Belted Rear Lavatory Seat