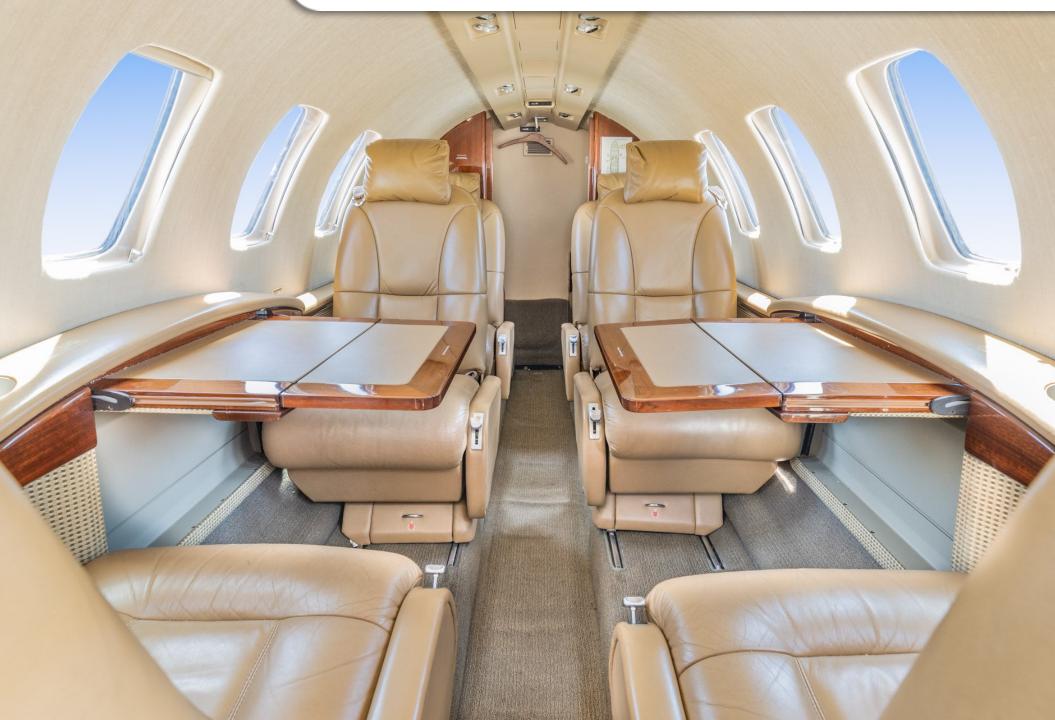

#### **INTERIOR & CABIN:**

8 Passenger Cabin, inclusive of Rear Belted Lavatory Fire-blocked Beige leather seats High-gloss woodgrain laminate cabinetry Right Hand Forward Side-Facing seat Right Hand forward refreshment center Left Hand forward coat closet Belted Rear Lavatory Seat