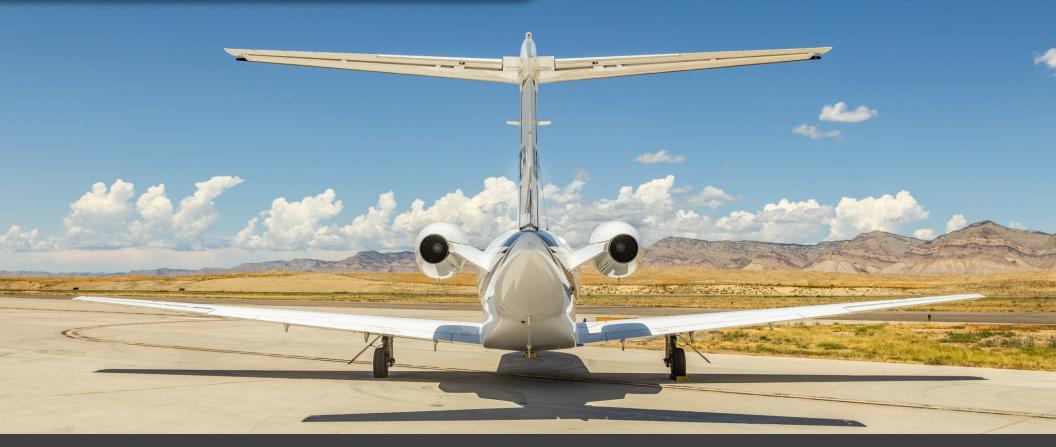

#### **ENGINES:**

2 x Williams FJ44 2,128 / 2,128 Hours Since New Enrolled on TAP Blue

#### EXTERIOR & PAINT:

Overall Snow White with Metallic Blue and Silver trim stripes.