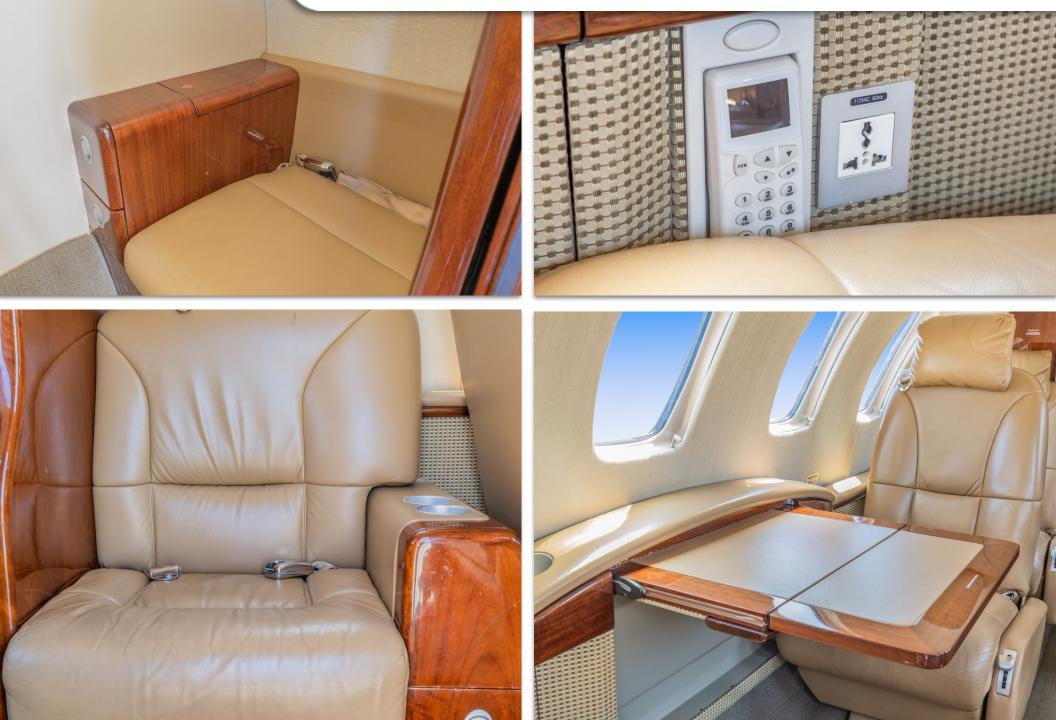

#### **INTERIOR & CABIN:**

8 Passenger Cabin, inclusive of Rear Belted Lavatory Fire-blocked Beige leather seats High-gloss woodgrain laminate cabinetry Right Hand Forward Side-Facing seat Right Hand forward refreshment center Left Hand forward coat closet Belted Rear Lavatory Seat