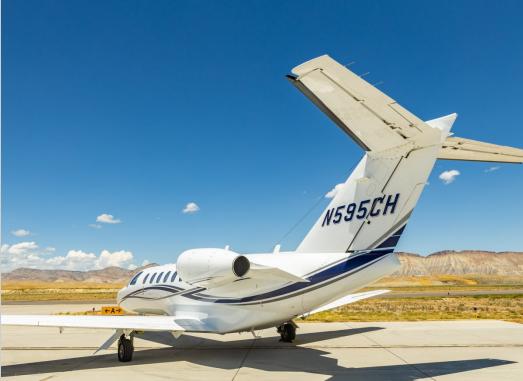

### CITATION CJ2+ SN 525A-0401

www.jetAVIVA.com | sales@jetAVIVA.com | +1.512.410.0295

YEAR & MODEL: 2008 CITATION CJ2+AIRFRAME TT: 2,128 SNEWSERIAL NUMBER: 525A-0401ENGINE TT: 2,128 L/R SNEWREGISTRATION: N595CHLOCATION: COLORADO, USA

#### EXTERIOR & PAINT:

Overall Snow White with Metallic Blue and Silver trim stripes.