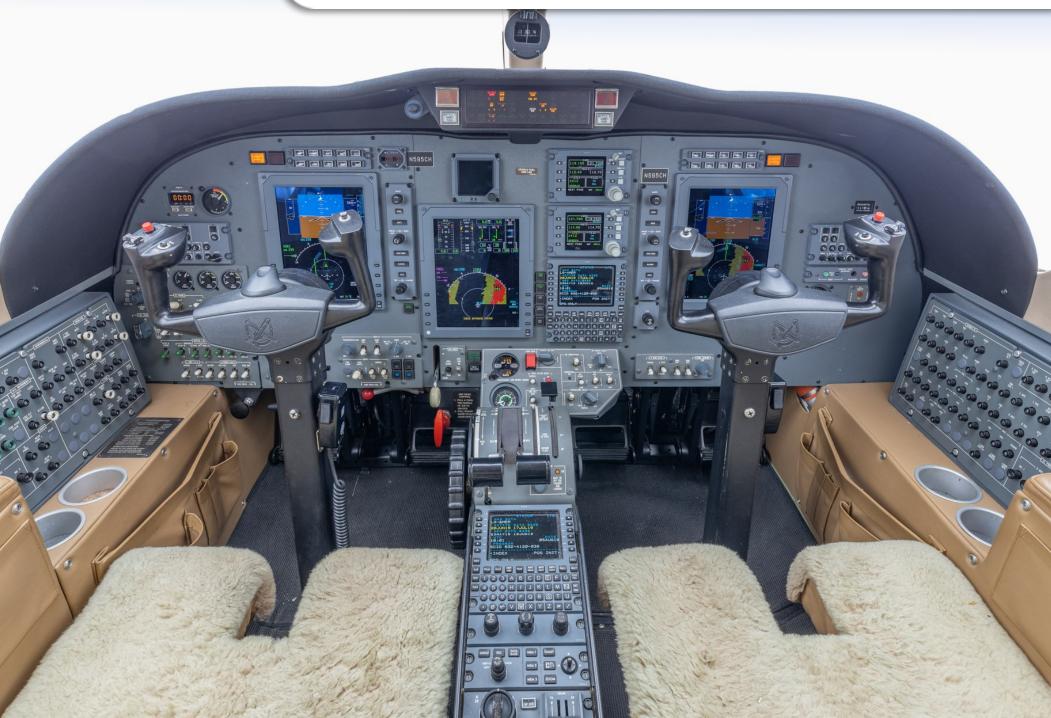

#### **AVIONICS:**

Collins Pro-line 21 (3 Screen) FMS: Dual Collins FMS-3000 (IFIS 5000 FSU) GPS: Dual GPS-4000S (WAAS Upgraded) Radar: Collins RTA-800 Comms: Dual Collins Pro-line 21 (VHF-4000) Navs: Dual Collins Pro-line 21 (NAV-4500) DME: Single DME 4000 Transponders: Dual Collins TDR-94D Mode S Diversity TCAS: COLLINS TCAS-1 EGPWS: Honeywell VIII EGPWS CVR: L3 FA2100 ELT: ARTEX C406