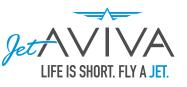

#### EXTERIOR & PAINT:

Overall Snow White with Metallic Blue and Silver trim stripes.

#### **INTERIOR & CABIN:**

8 Passenger Cabin, inclusive of Rear Belted Lavatory Fire-blocked Beige leather seats High-gloss woodgrain laminate cabinetry Right Hand Forward Side-Facing seat Right Hand forward refreshment center Left Hand forward coat closet Belted Rear Lavatory Seat