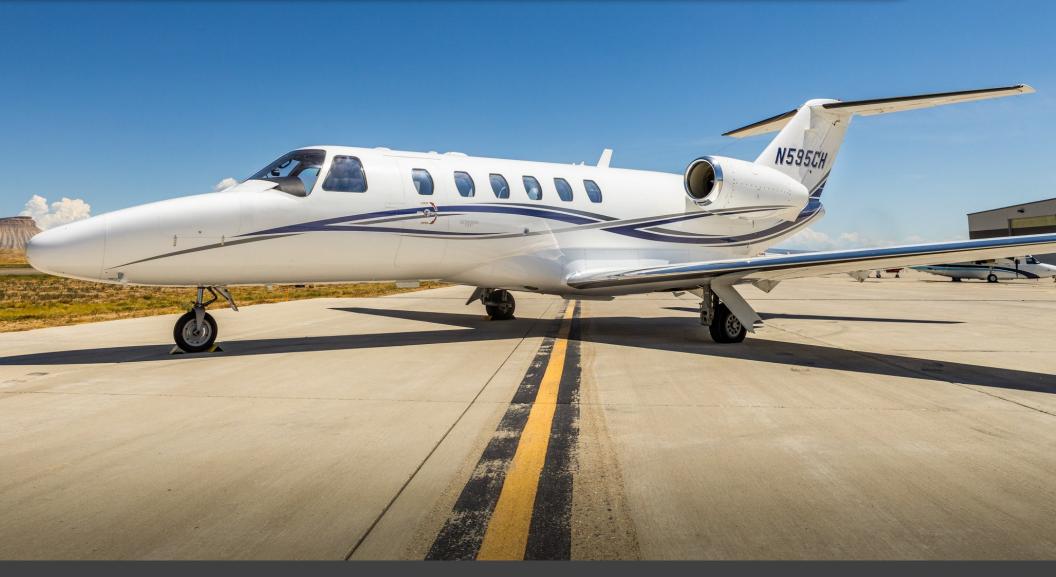

### CITATION CJ2+ SN 525A-0401

www.jetAVIVA.com | sales@jetAVIVA.com | +1.512.410.0295

YEAR & MODEL: 2008 CITATION CJ2+AIRFRAME TT: 2,128 SNEWSERIAL NUMBER: 525A-0401ENGINE TT: 2,128 L/R SNEWREGISTRATION: N595CHLOCATION: COLORADO, USA

#### EXTERIOR & PAINT:

Overall Snow White with Metallic Blue and Silver trim stripes.