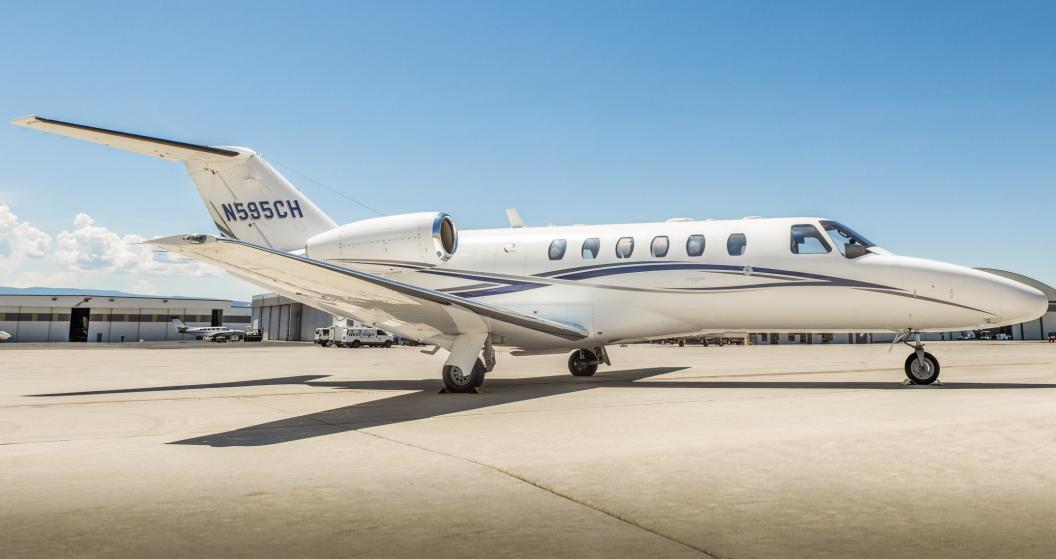

### CITATION CJ2+ SN 525A-0401

www.jetAVIVA.com | sales@jetAVIVA.com | +1.512.410.0295

YEAR & MODEL: 2008 CITATION CJ2+AIRFRAME TT: 2,128 SNEWSERIAL NUMBER: 525A-0401ENGINE TT: 2,128 L/R SNEWREGISTRATION: N595CHLOCATION: COLORADO, USA

#### EXTERIOR & PAINT:

Overall Snow White with Metallic Blue and Silver trim stripes.